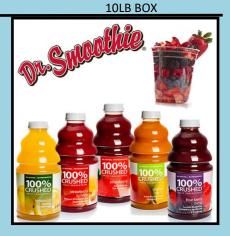

### **DR.SMOOTHIE**

Dr. Smoothie provides simple yet delicious on-the-go beverage solutions you can feel good about serving your customers. That's because Dr. Smoothie uses the best ingredients and nothing unexpected.

ADD: ICE, WATER, & BLEND

**FLAVORS** 

Four berry, acai plus, mango, peach pear, pineapple paradise, orange, lemonade, strawberry, strawberry banana, tropical.

6/46OZ Bottles