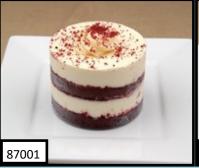

**CARROT CAKE** 

Moist and luscious Triple Layer Carrot Cake is packed with freshly grated carrots & sweet cream cheese, walnuts, golden raisins, cinnamon & spices. 14SL

**RED VELVET** 

Moist Red Velvet layers held together by a generous helping of cream cheese icing decorated with red velvet cake crumbs. 14SL