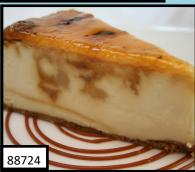

**CRÈME BRULEE CHEESECAKE** 

Vanilla flavored "New York" style cheesecake, graham cracker crust, burnt caramel. 14SL

**Granny Apple Crumb** 

Sweetened cookie crust, fresh cut Granny Smith apples, brown sugar, cinnamon streusel 14SL