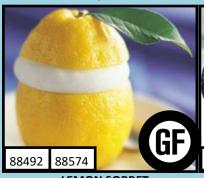

LEMON SORBET

Smooth and refreshing lemon sorbet in a real lemon skin. 24PK & 24PK with Retail Packaging.

COCONUT SORBET

Smooth and refreshing coconut sorbet in a real coconut shell. 12PK & 24PK

MANGO SORBET
Smooth and refreshing mango sorbet in a real mango skin. 12PK

**Frutto Cocco** 

Coconut ice cream served in a real coconut shell.

12PC 3.6OZ

Frutto Lemon

Delicate lemon sorbet served in a real lemon shell.
12PC 3.6OZ

**Cheesecake Glass** 

Cheesecake gelato with berries, berry sauce, & graham. 6PK