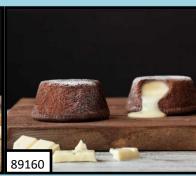

9PC 3.5OZ

Delizia Limone

Domes of sponge cake dipped in lemon liquer, filled and covered with lemon cream, garnished with cream.

9PC 4OZ

Souffle Chocolate
Chocolate soufflé with a delicious heart
of liquid chocolate.
12PK 3.5OZ