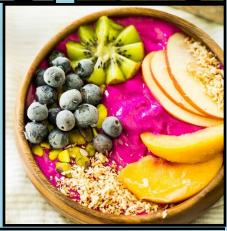

### **ACAI & PITAYA**

Originating in Brazil, the acai bowl is made of frozen acai palm fruit that is pureed and served as a smoothie in a bowl or glass. Acai bowls are typically topped with granola, banana, fruits, & much more. 60/3.5OZ PK or 3GAL