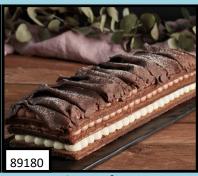

**Torta Sacher** 

White rhum-soaked sponge cake with gianduia Chantilly cream and apricots jam, covered with chocolate. 12SL

Torta Tartufara Scura

Chocolate spongecake soaked with chocolate, filled with custard, gianduia and vanilla cream, covered with chocolates flakes and garnished with icing sugar.Uncut