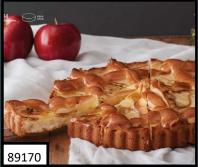

**CRÈME BRULEE CHEESECAKE** 

Vanilla flavored "New York" style cheesecake, graham cracker crust, burnt caramel. 14SL

**Granny Apple Crumb** 

Sweetened cookie crust, fresh cut Granny Smith apples, brown sugar, cinnamon streusel 14SL