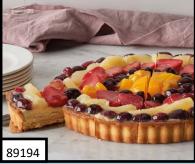

CHEESECAKE GLASS
Cheesecake gelato with berries, berry sauce, & graham. 6PK

Frutta Di Bosco

Shortcrust with a layer sponge cake filled with custard and cream, covered with soft fruits & garnished with apricot jelly. 12SL

**Torta Fragola** 

Shortcrust pastry with a layer of sponge cake filled with custard and cream, covered with strawberries and apricot jelly. 12SL

**Torta Della Nonna** 

Shortcrust pastry filled with custard and garnished with pine nuts, almonds and icing sugar. 12SL