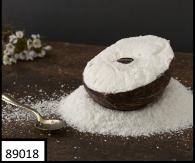

LEMON SORBET

Smooth and refreshing lemon sorbet in a real lemon skin. 24PK & 24PK with Retail Packaging.

COCONUT SORBET

Smooth and refreshing coconut sorbet in a real coconut shell. 12PK & 24PK

MANGO SORBET
Smooth and refreshing mango sorbet in a real mango skin. 12PK