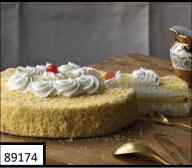

### TRES LECHES TRAY

Tender sponge cake delicately soaked in three luscious milks and covered with a white satiny cream topping. 2/4.5lb