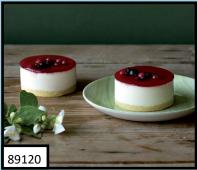

**BLUEBERRY CHEESECAKE** 

Blueberry infused New York Style cheesecake with a graham crust, topped with graham. 5OZ 12PK

**CARROT CAKE CHEESECAKE** 

New York Style cheesecake with a Carrot Cake crust, topped with Carrot Cake & Cream Cheese 5OZ 12PK