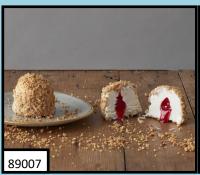

**Strawberry Cheesecake** 

A layer of biscuit with soft cheese and ricotta cream, filled with strawberry jam and garnished on the top with strawberries. 12SL

**Caramel Cheesecake** 

A layer of biscuit with soft cheese and ricotta cream, covered by a tasty layer of caramel sauce with salted butter. 12SL