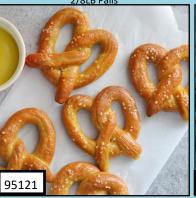

Bake off. Cinnamon & sugar fried dough pastry. Traditional & OREO. 100PK

**PRETZELS** 

Bake off. Jumbo & soft with salt packets. 50Z 50PK

**FUNNEL CAKE** 

Delicious, pre-formed funnel cakes. Can be heated or fried. 8.5" 48PK