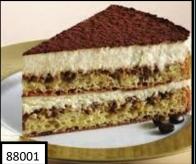

### **TIRAMISU CAKE**

Tiramisu in a light sponge cake, delicately soaked in espresso, alternately layered with our imported mascarpone cheese and finished with a light dusting of cocoa. 14SL