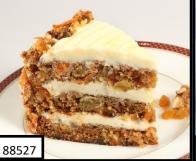

**CARROT CAKE** 

Moist and luscious Triple Layer Carrot Cake is packed with freshly grated carrots & sweet cream cheese, walnuts, golden raisins, cinnamon & spices. 14SL

**RED VELVET** 

Moist Red Velvet layers held together by a generous helping of cream cheese icing decorated with red velvet cake crumbs. 14SL