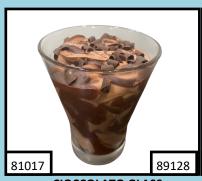

AMARENA GLASS
Cherry vanilla gelato with cherry sauce. Topped with a cherry. 6PK

CIOCCOLATO GLASS
Chocolate gelato topped with chocolate sauce & chocolate shavings.

6PK

GIANDUIA GLASS

Hazelnut gelato topped with chocolate sauce & chocolate shavings. 6PK