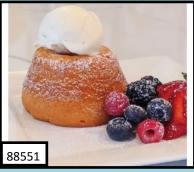

### **COOKIE LAVA**

Chocolate chip cookie dough surrounds a rich chocolate ganache center. Heat and top with a scoop of vanilla ice cream for the perfect sundae! 6.5OZ/24PK

**VANILLA BUTTER CAKE** 

Vanilla cake made with real butter. Top it with ice cream, whipped cream, fresh berries or melted butter. 12PK