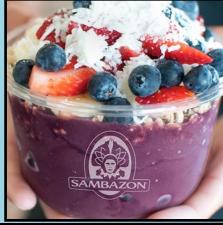

### **ACAI & PITAYA**

Originating in Brazil, the acai bowl is made of frozen acai palm fruit that is pureed and served as a smoothie in a bowl or glass. Acai bowls are typically topped with granola, banana, fruits, & much more. 60/3.5OZ PK or 3GAL