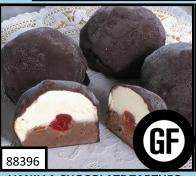

## **TARTUFOS & TRUFFLES**

**VANILLA CHOCOLATE TARTUFO** 

Vanilla & chocolate ice cream surrounding a red cherry and chopped almonds, enrobed in a super premium dark chocolate. 25pk

PISTACHIO TARTUFO

Pistachio ice cream surrounding a red cherry and chopped almonds, enrobed in a super premium dark chocolate. 25pk