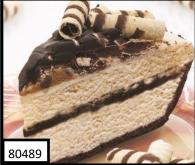

#### **CHOCOLATE BOURBON PECAN**

Sweetened cookie crust, brown sugar, molasses, chopped pecans, pure chocolate morsels, Kentucky bourbon, chocolate drizzle. 14SL