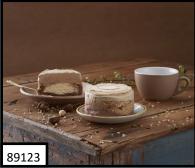

PISTACHIO CHEESECAKE

Delicious pistachio flavored cheesecake, with pistachio pieces and whipped cream. 14SL

**CHOCOLATE MOUSSE CAKE** 

Chocolate mousse surrounded by a buttery Oreo cookie crumb crust. The cake is finished with fresh whipped cream and topped with thin Chocolate shavings. 14SL