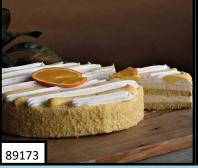

### **LIMONCELLO CAKE**

A rich combination of Sicilian lemon infused sponge cake and Italian mascarpone topped with European white chocolate curls. 14SL

### **LIMONCELLO TRAY**

Lemon sponge cake and mascarpone, white chocolate shavings. 2/4.5lb