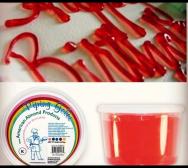

WRITING GEL
Cake decorating gels.
8 colors. 5LB

**USE YOUR IMAGINATION!** 

SOFT SERVE, SYRUPS, CONES, PAPER, & MORE

SHAKE MIX
3.5% & 5%
Vanilla & Chocolate
4/1GAL - 9/HALF GAL

SOFT ICE CREAM 6% & 10% Vanilla & Chocolate 4/1GAL - 9/HALF GAL