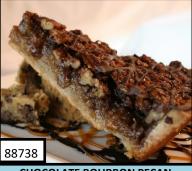

#### **CHOCOLATE BOURBON PECAN**

Sweetened cookie crust, brown sugar, molasses, chopped pecans, pure chocolate morsels, Kentucky bourbon, chocolate drizzle. 14SL