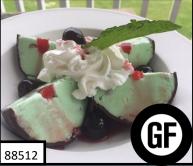

## ICE CREAM CAKES, LAVA CAKES, DESSE

**CARAMEL PECAN** 

Nut flavored ice cream & pecans in a deliciously delicate & light graham cracker crust. Topped with caramel.10SL

**MINT CHIP** 

Duo of luscious chocolate mint candies and green mint ice cream, with a layer of fudge and a chocolate cookie crust. 10SL