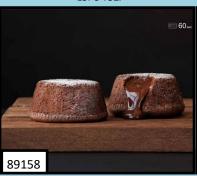

### **COOKIE LAVA**

Chocolate chip cookie dough surrounds a rich chocolate ganache center. Heat and top with a scoop of vanilla ice cream for the perfect sundae! 6.5OZ/24PK

**VANILLA BUTTER CAKE** 

Vanilla cake made with real butter. Top it with ice cream, whipped cream, fresh berries or melted butter. 12PK