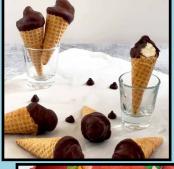

CHEESECAKE CONES

Baked and hand rolled almond cone filled with Aunt Butchie's creamy New York style Cheesecake. 10Z/50 , 40Z/18