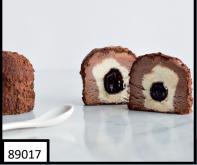

**OREO** 

Chocolate crust with layers of creamy vanilla ice cream with mounds of Oreo™ cookies, & swirled hot fudge.10SL

**LARGE LAVA** 

Moist chocolate cake erupting with molten chocolate ganache. Sharing portion. 12/40Z