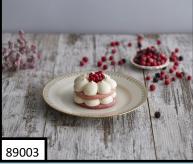

80073

WHITE CHOCOLATE RASPBERRY
White chocolate mousse with fresh
raspberries atop a layer of smooth
chocolate mousse. Topped with
chocolate ganache, fresh raspberries
and drizzled with white chocolate in a
chocolate cookie crust. 14SL