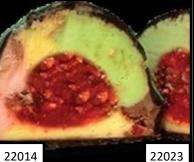

## **TARTUFOS & TRUFFLES**

**VANILLA CHOCOLATE TARTUFO** 

Vanilla & chocolate ice cream surrounding a red cherry and chopped almonds, enrobed in a super premium dark chocolate. 25pk

PISTACHIO TARTUFO

Pistachio ice cream surrounding a red cherry and chopped almonds, enrobed in a super premium dark chocolate. 25pk