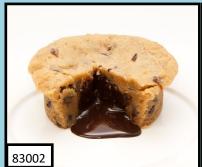

### **COOKIE LAVA**

Chocolate chip cookie dough surrounds a rich chocolate ganache center. Heat and top with a scoop of vanilla ice cream for the perfect sundae! 6.5OZ/24PK

**VANILLA BUTTER CAKE** 

Vanilla cake made with real butter. Top it with ice cream, whipped cream, fresh berries or melted butter. 12PK