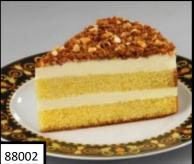

### **TOASTED ALMOND CAKE**

This 2 layer sponge cake is delicately soaked in amaretto syrup layered with imported mascarpone cream and topped with Italian amarettini cookies and roasted almonds. 14SL