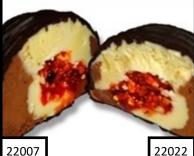

## **TARTUFOS & TRUFFLES**

**VANILLA CHOCOLATE TARTUFO** 

Vanilla & chocolate ice cream surrounding a red cherry and chopped almonds, enrobed in a super premium dark chocolate. 25pk

PISTACHIO TARTUFO

Pistachio ice cream surrounding a red cherry and chopped almonds, enrobed in a super premium dark chocolate. 25pk