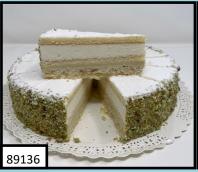

PISTACHIO CHEESECAKE

Delicious pistachio flavored cheesecake, with pistachio pieces and whipped cream. 14SL

**CHOCOLATE MOUSSE CAKE** 

Chocolate mousse surrounded by a buttery Oreo cookie crumb crust. The cake is finished with fresh whipped cream and topped with thin Chocolate shavings. 14SL