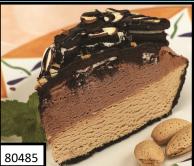

PEANUT BUTTER SILK

Smooth layers of peanut butter cream and french chocolate silk on a chocolate cookie crust. Topped with chocolate ganache. 14SL

**CANNOLI CAKE** 

Moist Vanilla cake with layers of smooth cannoli cream with chocolate chips. 14SL