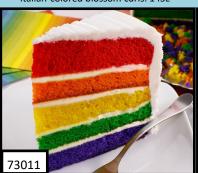

### RAINBOW LAYER CAKE

Five colorful layers of sweet sponge cake veiled in vanilla icing. 14SL