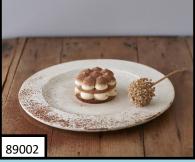

Mini Tiramisu

Coffee-soaked Ladyfingers with a delicate fresh mascarpone cream dusted with cocoa. 9PC 4OZ.

<u>Dalia Tiramisu</u> Sponge cake soaked in coffee interspersed with a delicate mascarpone fresh cream and dusted with cocoa. 9PC 3.25OZ