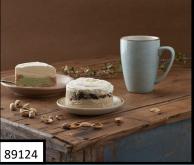

PISTACHIO CHEESECAKE

Delicious pistachio flavored cheesecake, with pistachio pieces and whipped cream. 14SL

**CHOCOLATE MOUSSE CAKE** 

Chocolate mousse surrounded by a buttery Oreo cookie crumb crust. The cake is finished with fresh whipped cream and topped with thin Chocolate shavings. 14SL