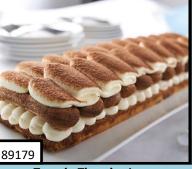

### **TIRAMISU TRAY**

Ladyfingers soaked in an espresso mixture, layered with mascarpone, dusted with cocoa powder. 2/4.5lb