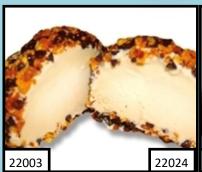

**AMARETTO TRUFFLE** 

Amaretto ice cream rolled in almonds and chocolate chips. 5oz 12PK

**CAPPUCCINO TRUFFLE** 

Coffee ice cream with chocolate covered espresso beans, enrobed in dark chocolate with milk chocolate drizzle 5oz 12PK