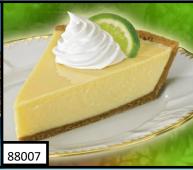

Carrot Cake is packed with freshly grated carrots & sweet cream cheese, walnuts, golden raisins, cinnamon & spices. 14SL



**RED VELVET** 

Moist Red Velvet layers held together by a generous helping of cream cheese icing decorated with red velvet cake crumbs. 14SL

## **CAKES, TRAYS & CUPCAKES**





### **ITALIAN RAINBOW CAKE**

Three colorful sponge layers are filled with a sweet raspberry jam and almond marzipan, topped with decadent chocolate icing, chocolate sprinkles, and Italian-colored blossom curls. 14SL



#### **CHOCOLATE BOURBON PECAN**

Sweetened cookie crust, brown sugar, molasses, chopped pecans, pure chocolate morsels, Kentucky bourbon, chocolate drizzle. 14SL



### **OREO MOUSSE CAKE**

Delicious Oreo mousse, with an Oreo crust, topped and loaded with Oreos. 14**S**L



#### **KEY LIME PIE**

Graham cracker cookie crust, tart key lime custard. 12SL



### RAINBOW LAYER CAKE

Five colorful layers of sweet sponge cake veiled in vanilla icing. 14SL



### **TIRAMISU CAKE**

Tiramisu in a light sponge cake, delicately soaked in espresso, alternately layered with our imported mascarpone cheese and finished with a light dusting of cocoa. 14SL



### **TOASTED ALMOND CAKE**

This 2 layer sponge cake is delicately soaked in amaretto syrup layered with imported mascarpone cream and topped with Italian amarettini cookies and roasted almonds. 14SL



### **LIMONCELLO CAKE**

A rich combination of Sicilian lemon infused sponge cake and Italian mascarpone topped with European white chocolate curls. 14SL



### **TIRAMISU TRAY**

Ladyfingers soaked in an espresso mix