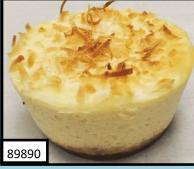

**TOASTED COCONUT CHEESECAKE** 

New York Style cheesecake with a graham crust, topped with toasted coconut. 5OZ 12PK

**PISTACHIO CHEESECAKE** 

Delicious pistachio flavored cheesecake, with pistachio pieces on a graham crust. 5OZ 12PK or Grab & Go Cup