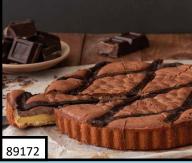

#### **CHOCOLATE BOURBON PECAN**

Sweetened cookie crust, brown sugar, molasses, chopped pecans, pure chocolate morsels, Kentucky bourbon, chocolate drizzle. 14SL