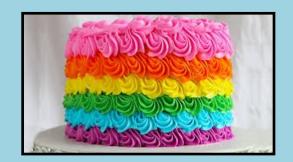

### RAINBOW LAYER CAKE

Five colorful layers of sweet sponge cake veiled in vanilla icing. 14SL