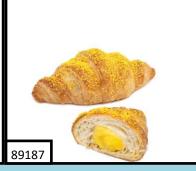

Lemon Sorbet Cup

Soft lemon sorbet with limoncello topping.
12PK 3.5OZ

**Bombolino** Rich and tender brioche dough, filled with cream(89183) or chocolate(89184). 111PCS

**Croissant** Traditional croissant with a curved form that Traditional croissant with a curved form is light and fluffy. 52PCS