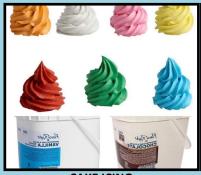

AND MUCH MORE!

CAKE ICING

Pre-whipped cake icings. Ice your own cakes. 10 colors and flavors.

9lb & 15lb pails.

CAKE ICING

Pre-whipped cake icing in a pastry bag.
8 colors and flavors. 15/12oz bags per case.