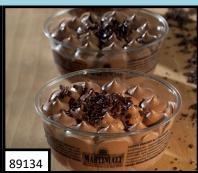

### **TIRAMISU CAKE**

Tiramisu in a light sponge cake, delicately soaked in espresso, alternately layered with our imported mascarpone cheese and finished with a light dusting of cocoa. 14SL