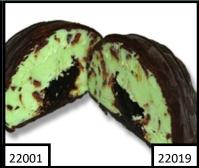

**COOKIES & CREAM TRUFFLE** 

Cookies and cream ice cream enrobed in dark chocolate with dark chocolate drizzle. 5oz 12PK

MINT CHIP TRUFFLE

Mint chocolate ice cream with a fudge center, enrobed in dark chocolate with a dark chocolate drizzle. 5oz 12PK