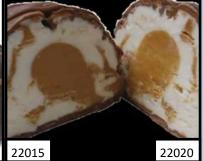

## **TARTUFOS & TRUFFLES**

**VANILLA CHOCOLATE TARTUFO** 

Vanilla & chocolate ice cream surrounding a red cherry and chopped almonds, enrobed in a super premium dark chocolate. 25pk

PISTACHIO TARTUFO

Pistachio ice cream surrounding a red cherry and chopped almonds, enrobed in a super premium dark chocolate. 25pk

**COOKIES & CREAM TRUFFLE** 

Cookies and cream ice cream enrobed in dark chocolate with dark chocolate drizzle. 5oz 12PK

MINT CHIP TRUFFLE

Mint chocolate ice cream with a fudge center, enrobed in dark chocolate with a dark chocolate drizzle. 5oz 12PK