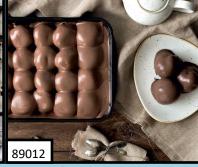

cotta cheese, candied fruit and cooked wheat. 12SL



**Torta Sacher** 

White rhum-soaked sponge cake with gianduia Chantilly cream and apricots jam, covered with chocolate. 12SL



Torta Tartufara Scura

Chocolate spongecake soaked with chocolate, filled with custard, gianduia and vanilla cream, covered with chocolates flakes and garnished with icing sugar.Uncut



Torta Tartufara Bianca

Sponge cake dipped in cherry liqueur, custard and vanilla chantilly cream, covered with white chocolate and coconut flakes. Uncut



**Torta Frutta Mista** 

Shortcrust pastry with a layer of sponge cake filled with custard, covered with season fruit, garnished with apricot jelly. 12SL



**Profiterole Bianco** 

Cream puffs with chocolate custard filling, covered with white chocolate sauce. 2.75LB 24



**Profiteroles Chocolate** 

Cream puffs covered with chocolate mousse.
2.75 LB 24



Millie Foglie

Puff pastry with a custard filling and garnished with icing sugar. 3LB



Trancio Tartufata Scura

Chocolate sponge cake dipped in chocolate sauce, with a custard, gianduia and vanilla cream filling, covered with chocolates flakes and icing sugar. 2.7LB



Trancio Tiramisu Long

Mascarpone cream on a layer of sponge cake, covered with coffee-soaked ladyfingers & garnished with mascarpone cream and cocoa powder.



Tiramisu Big Tray

Mascarpone and zabaglione cream on a layer of coffee-soaked sponge cake, garnished with cocoa. 4LB



Mini Tiramisu

Coffee-soaked Ladyfingers with a delicate fresh mascarpone cream dusted with cocoa. 9PC 4OZ.



<u>Dalia Tiramisu</u> Sponge cake soaked in cof