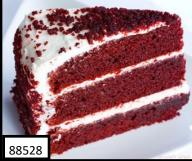

**CARROT CAKE** 

Moist and luscious Triple Layer Carrot Cake is packed with freshly grated carrots & sweet cream cheese, walnuts, golden raisins, cinnamon & spices. 14SL

**RED VELVET** 

Moist Red Velvet layers held together by a generous helping of cream cheese icing decorated with red velvet cake crumbs. 14SL