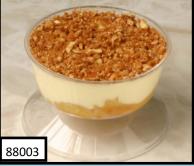

#### **CHOCOLATE BOURBON PECAN**

Sweetened cookie crust, brown sugar, molasses, chopped pecans, pure chocolate morsels, Kentucky bourbon, chocolate drizzle. 14SL