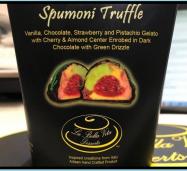

SPUMONI TRUFFLE

Spumoni ice cream covered in dark chocolate with green drizzle. 5oz 12PK

**PISTACHIO TRUFFLE** 

Pistachio ice cream enrobed in white chocolate with green drizzle. 5oz 12PK

**MOM'S COCONUT TRUFFLE** 