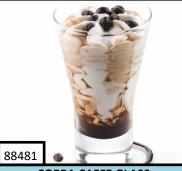

CAFFE GLASS

Coffee gelato, with chocolate sauce and chocolate nibs. 6PK

Sicilian lemon gelato, with lemon sauce. 6PK

TIRAMISU GLASS

Tiramisu gelato topped with cocoa
powder. 6PK

Pistachio gelato with a chocolate sauce, topped with pistachio and almonds. 6PK