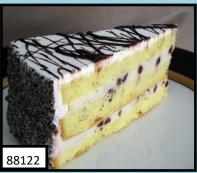

**BLUEBERRY CHEESECAKE** 

Blueberry infused New York Style cheesecake with a graham crust, topped with graham. 5OZ 12PK

**CARROT CAKE CHEESECAKE** 

New York Style cheesecake with a Carrot Cake crust, topped with Carrot Cake & Cream Cheese 5OZ 12PK