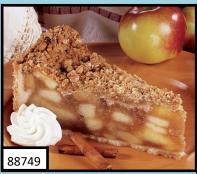

**CRÈME BRULEE CHEESECAKE** 

Vanilla flavored "New York" style cheesecake, graham cracker crust, burnt caramel. 14SL

**Granny Apple Crumb** 

Sweetened cookie crust, fresh cut Granny Smith apples, brown sugar, cinnamon streusel 14SL