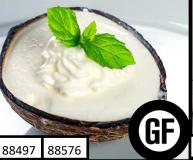

LEMON SORBET

Smooth and refreshing lemon sorbet in a real lemon skin. 24PK & 24PK with Retail Packaging.

COCONUT SORBET

Smooth and refreshing coconut sorbet in a real coconut shell. 12PK & 24PK

MANGO SORBET
Smooth and refreshing mango sorbet in a real mango skin. 12PK

**Frutto Cocco** 

Coconut ice cream served in a real coconut shell.

12PC 3.6OZ

Frutto Lemon

Delicate lemon sorbet served in a real lemon shell.
12PC 3.6OZ

**Cheesecake Glass** 

Cheesecake gelato with berries, berry sauce, & graham. 6PK