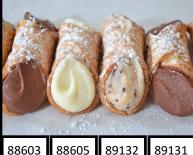

PEANUT BUTTER SILK

Smooth layers of peanut butter cream and french chocolate silk on a chocolate cookie crust. Topped with chocolate ganache. 14SL

**CANNOLI CAKE** 

Moist Vanilla cake with layers of smooth cannoli cream with chocolate chips. 14SL