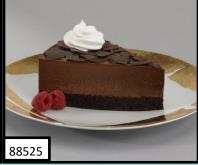

PISTACHIO CHEESECAKE

Delicious pistachio flavored cheesecake, with pistachio pieces and whipped cream. 14SL

**CHOCOLATE MOUSSE CAKE** 

Chocolate mousse surrounded by a buttery Oreo cookie crumb crust. The cake is finished with fresh whipped cream and topped with thin Chocolate shavings. 14SL