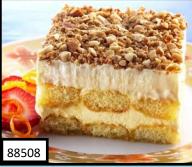

### **TOASTED ALMOND CAKE**

This 2 layer sponge cake is delicately soaked in amaretto syrup layered with imported mascarpone cream and topped with Italian amarettini cookies and roasted almonds. 14SL