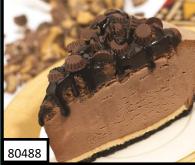

**BELGIAN CHOCOLATE MOUSSE** 

Start with a layer of sponge cake, add smooth and delicious Belgian chocolate mousse, then finish with chocolate shavings. 14SL

**Chocolate Cheesecake Smash** 

Decadent chocolate cake base with a creamy cheesecake, topped with chocolate truffle, brownie chunks & chocolate ganache drizzles. 14SL