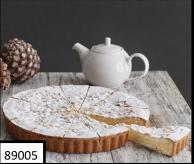

80073

WHITE CHOCOLATE RASPBERRY
White chocolate mousse with fresh
raspberries atop a layer of smooth
chocolate mousse. Topped with
chocolate ganache, fresh raspberries
and drizzled with white chocolate in a
chocolate cookie crust. 14SL