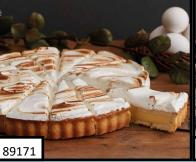

tta cream without garnishing sauces, ideal for personalization. 12SL



**Ricotta Chocolate Tart** 

Friable chocolate short pastry with ricotta cream cheese and drops of dark chocolate. 12SL



Torta Amaretto

Amaretto-soaked sponge cake with amaretto chantilly cream, chopped amarettos and nuts, garnished with amarettos and zuppa inglese chantilly cream. 12SL



**Torta Macao Chocolate** 

Soft chocolate dough on a Fragrant chocolate biscuit. 12SL



**Torta Crema Limone** 

Shortcrust pastry with lemon custard and a layer of lemon sponge cake, garnished with icing sugar. 12SL



Torta Del Nonno

Shortcrust pastry filled with chocolate custard and topped with grains of hazelnuts. 12SL



Torta Alle Mele

Shortcrust pastry with custard, apples and currants, covered with fruit jelly. 12SL



Torta Limone Meringa

Shortcrust pastry with lemon custard, covered with lemon meringues. 12SL



**Torta Olandese** 

Fragrant shortcrust pastry with custard and a soft chocolate sponge cake. 12SL





**Torta Chantilly Arancia** 

Sponge cake soaked with orange liqueur, filled with orange chantilly cream, garnished with orange slices & orange Custard. 12SL



**Torta Mimosa** 

Layers of sponge cake soaked with pineapple juice, filled with chantilly cream & pineapple, garnished with chopped sponge cake, candied cherries & pineapples. 12SL



**Torta Saint Honore** 

Layers of liquer soaked sponge cake, filled with custard & zabaglione chantilly cream, decorated with cream, chocolate, chopped nuts & custard puffs. 12SL



**Mousse Cioccolato** 

Liqueur-soaked sponge cake with a coverin