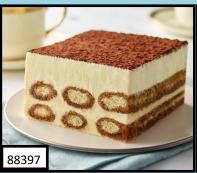

### **TIRAMISU CAKE**

Tiramisu in a light sponge cake, delicately soaked in espresso, alternately layered with our imported mascarpone cheese and finished with a light dusting of cocoa. 14SL