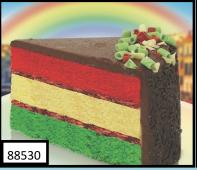

### **ITALIAN RAINBOW CAKE**

Three colorful sponge layers are filled with a sweet raspberry jam and almond marzipan, topped with decadent chocolate icing, chocolate sprinkles, and Italian-colored blossom curls. 14SL