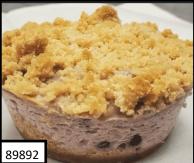

**CRÈME BRULEE CHEESECAKE** 

Vanilla flavored "New York" style cheesecake, graham cracker crust, burnt caramel. 14SL

**Granny Apple Crumb** 

Sweetened cookie crust, fresh cut Granny Smith apples, brown sugar, cinnamon streusel 14SL