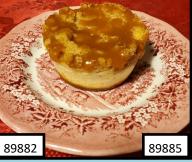

**CRÈME BRULEE CHEESECAKE** 

Vanilla flavored "New York" style cheesecake, graham cracker crust, burnt caramel. 14SL

**Granny Apple Crumb** 

Sweetened cookie crust, fresh cut Granny Smith apples, brown sugar, cinnamon streusel 14SL