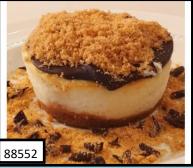

## SINGLE PORTION CHEESECAKES & GRAB & GO

S'more's Cheesecake

Graham cracker crust cheesecake filled with marshmallow and covered with chocolate ganache, topped with graham cracker crumb. 12PK

**Hot Chocolate Cheesecake** 