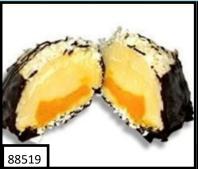

80073

WHITE CHOCOLATE RASPBERRY
White chocolate mousse with fresh
raspberries atop a layer of smooth
chocolate mousse. Topped with
chocolate ganache, fresh raspberries
and drizzled with white chocolate in a
chocolate cookie crust. 14SL