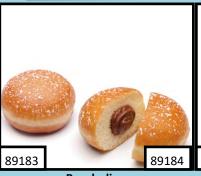

Lemon Sorbet Cup

Soft lemon sorbet with limoncello topping.
12PK 3.5OZ

**Bombolino** Rich and tender brioche dough, filled with cream(89183) or chocolate(89184). 111PCS

**Croissant** Traditional croissant with a curved form that Traditional croissant with a curved form is light and fluffy. 52PCS