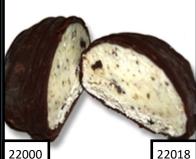

**COOKIES & CREAM TRUFFLE** 

Cookies and cream ice cream enrobed in dark chocolate with dark chocolate drizzle. 5oz 12PK

MINT CHIP TRUFFLE

Mint chocolate ice cream with a fudge center, enrobed in dark chocolate with a dark chocolate drizzle. 5oz 12PK