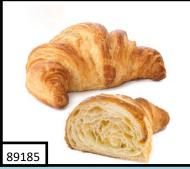

Lemon Sorbet Cup

Soft lemon sorbet with limoncello topping.
12PK 3.5OZ

**Bombolino** Rich and tender brioche dough, filled with cream(89183) or chocolate(89184). 111PCS

**Croissant** Traditional croissant with a curved form that Traditional croissant with a curved form is light and fluffy. 52PCS

**Croissant Chocolate** that is light and fluffy, filled with chocolate. 52PCS

**Croissant Cream** Traditional croissant with a curved form that is light and fluffy, filled with cream. 52PCS

Mini Pastry Assortment of 12 different mini pastries. 4X30PC (120 Total)