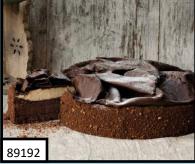

#### **CHOCOLATE BOURBON PECAN**

Sweetened cookie crust, brown sugar, molasses, chopped pecans, pure chocolate morsels, Kentucky bourbon, chocolate drizzle. 14SL