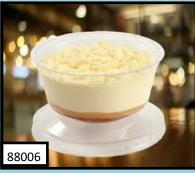

FLAN
Smooth, creamy custard is infused & topped with sweet caramel syrup.
12/4oz

PANNA COTTA
Luscious, smooth, eggless vanilla
custard. 12/5oz

CRÈME BRULEE

Luscious vanilla custard topped with
a golden caramelized topping.
12/40Z Crocks.