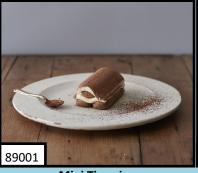

Mini Tiramisu

Coffee-soaked Ladyfingers with a delicate fresh mascarpone cream dusted with cocoa. 9PC 4OZ.

<u>Dalia Tiramisu</u> Sponge cake soaked in coffee interspersed with a delicate mascarpone fresh cream and dusted with cocoa. 9PC 3.25OZ