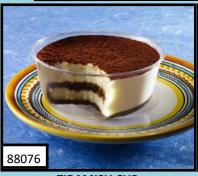

### **TIRAMISU CAKE**

Tiramisu in a light sponge cake, delicately soaked in espresso, alternately layered with our imported mascarpone cheese and finished with a light dusting of cocoa. 14SL