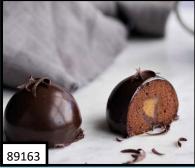

## **TARTUFOS & TRUFFLES**

**VANILLA CHOCOLATE TARTUFO** 

Vanilla & chocolate ice cream surrounding a red cherry and chopped almonds, enrobed in a super premium dark chocolate. 25pk

PISTACHIO TARTUFO

Pistachio ice cream surrounding a red cherry and chopped almonds, enrobed in a super premium dark chocolate. 25pk

**COOKIES & CREAM TRUFFLE** 

Cookies and cream ice cream enrobed in dark chocolate with dark chocolate drizzle. 5oz 12PK

MINT CHIP TRUFFLE

Mint chocolate ice cream with a fudge center, enrobed in dark chocolate with a dark chocolate drizzle. 5oz 12PK