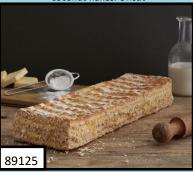

Puff pastry with a custard filling and garnished with icing sugar. 3LB

Trancio Tartufata Scura

Chocolate sponge cake dipped in chocolate sauce, with a custard, gianduia and vanilla cream filling, covered with chocolates flakes and icing sugar. 2.7LB

Trancio Tiramisu Long

Mascarpone cream on a layer of sponge cake, covered with coffee-soaked ladyfingers & garnished with mascarpone cream and cocoa powder.

Tiramisu Big Tray

Mascarpone and zabaglione cream on a layer of coffee-soaked sponge cake, garnished with cocoa. 4LB