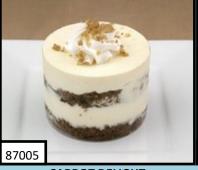

Moist & luscious layers of cinnamon spiced carrot cake with 2 layers of cream cheese frosting topped with whipped cream rosette & walnut crumbs. 12PK 3"

DULCE DE LECHE
Layers of yummy caramel sponge cake
with a sweet caramel mousse topped
with caramel chips. 12PK 3"