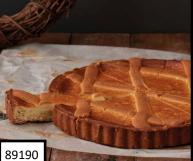

**Torta Fragola** 

Shortcrust pastry with a layer of sponge cake filled with custard and cream, covered with strawberries and apricot jelly. 12SL

**Torta Della Nonna** 

Shortcrust pastry filled with custard and garnished with pine nuts, almonds and icing sugar. 12SL