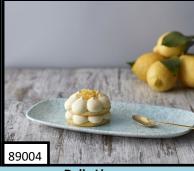

Lemon Sorbet Cup

Soft lemon sorbet with limoncello topping.
12PK 3.5OZ

**Bombolino** Rich and tender brioche dough, filled with cream(89183) or chocolate(89184). 111PCS

**Croissant** Traditional croissant with a curved form that Traditional croissant with a curved form is light and fluffy. 52PCS