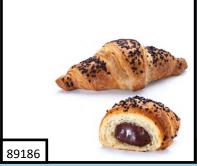

Lemon Sorbet Cup

Soft lemon sorbet with limoncello topping.
12PK 3.5OZ

**Bombolino** Rich and tender brioche dough, filled with cream(89183) or chocolate(89184). 111PCS

**Croissant** Traditional croissant with a curved form that Traditional croissant with a curved form is light and fluffy. 52PCS