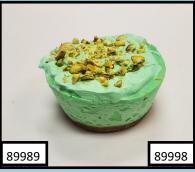

PISTACHIO CHEESECAKE

Delicious pistachio flavored cheesecake, with pistachio pieces and whipped cream. 14SL

**CHOCOLATE MOUSSE CAKE** 

Chocolate mousse surrounded by a buttery Oreo cookie crumb crust. The cake is finished with fresh whipped cream and topped with thin Chocolate shavings. 14SL