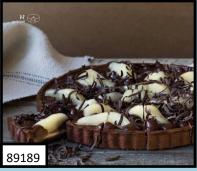

**Tart Pear & Chocolate** 

Friable chocolate short pastry, stuffed with pear cream, chocolate custard and pears in syrup for decoration. 12SL

**Tart Pastiera** 

Fragrant shortcrust pastry filled with ovine and vaccine ricotta cheese, candied fruit and cooked wheat. 12SL