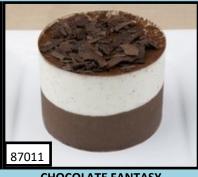

Chocolate cake with chocolate mousse and milky hazelnut crunch. 12PK 3"

CHOCOLATE FANTASY

Moist chocolate cake layered with creamy chocolate & vanilla bourbon mousse & white chocolate rice crispies in center. 12PK 3"