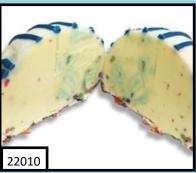

**BIRTHDAY CAKE TRUFFLE** 

Birthday cake ice cream covered in white chocolate with blue drizzle and sprinkles. 5oz 12PK

**MANHATTAN TRUFFLE** 

Vanilla and chocolate ice cream with a cherry and almond center enrobed in dark chocolate. 5oz 12PK