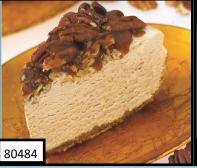

#### **CHOCOLATE BOURBON PECAN**

Sweetened cookie crust, brown sugar, molasses, chopped pecans, pure chocolate morsels, Kentucky bourbon, chocolate drizzle. 14SL