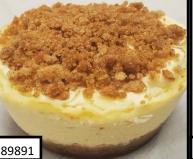

**APPLE CRUMB CHEESECAKE** 

New York Style cheesecake with a graham crust, topped with apple, caramel, & graham 5OZ 12PK or Grab & Go Cup.

**PUMPKIN CHEESECAKE** 

New York Style pumpkin cheesecake with a graham crust. 5OZ 12PK or Grab & Go Cup.