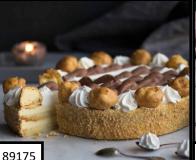

**Profiterole Bianco** 

Cream puffs with chocolate custard filling, covered with white chocolate sauce. 2.75LB 24

**Profiteroles Chocolate** 

Cream puffs covered with chocolate mousse.
2.75 LB 24

Millie Foglie