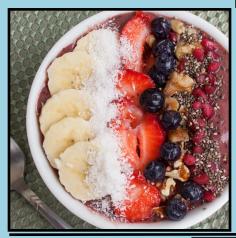

### **ACAI & PITAYA**

Originating in Brazil, the acai bowl is made of frozen acai palm fruit that is pureed and served as a smoothie in a bowl or glass. Acai bowls are typically topped with granola, banana, fruits, & much more. 60/3.5OZ PK or 3GAL