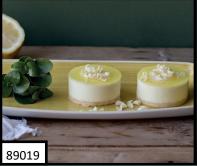

Tiramisu

Coffee-soaked Ladyfingers with a delicate fresh mascarpone cream dusted with cocoa. 9PC 4OZ.



<u>Dalia Tiramisu</u> Sponge cake soaked in coffee interspersed with a delicate mascarpone fresh cream and dusted with cocoa. 9PC 3.25OZ



Dalia Frutti Rossi
Sponge cake soaked in strawberry sauce
interspersed with a delicate
mascarpone fresh cream and garnished
with red fruits. 9PC 3.25OZ



<u>Dalia Limone</u>
Lemon-soaked sponge cake interspersed with a delicate fresh mascarpone cream, flavored with lemon and garnished with lemon slices. 9PC 3.25OZ



Mini Mousse Yogurt
Sponge cake with a yoghurt mousse garnished with wild berry topping.
15PC 4OZ.



Mini Mousse Cioccolato
Sponge cake with a delicate chocolate
mousse garnished with chocolate
topping and chocolate curls.
15PC 4OZ.



Mini Mousse Limone
Sponge cake with a delicate lemon
mousse with lemon topping and
garnished with yellow chocolate curls.
15PC 4OZ.



Sacher Chocolate

Cocoa sponge cake stuffed with apricot jam and covered with dark chocolate.

9PC 3.5OZ



Delizia Limone

Domes of sponge cake dipped in lemon liquer, filled and covered with lemon cream, garnished with cream.

9PC 4OZ



Souffle Chocolate
Chocolate soufflé with a delicious heart
of liquid chocolate.
12PK 3.5OZ



Souffle Pistachio
Pistachio soufflé with a delicious
heart of liquid chocolate.
12PK 3.5OZ



Souffle White Chocolate
Chocolate soufflé with a delicious
heart with pure liquid white chocolate.
12PK 3.5OZ



Souffle Chocolate Pistachio
Chocolate soufflé with a delicious
heart with liquid pistachio.
12PK 3.5OZ



Souffle Chocolat