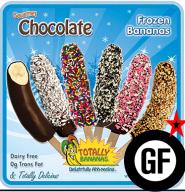

**BISCOTTI COOKIES** 

Almong Flavor Light & crunchy (88566) Hard (88607) **5LB Box** 

**ICE CREAM SLICES** 

Chocolate, Vanilla, Neapolitan. Waffle sized. 24PK 6OZ

**FROZEN BANANAS** 

Frozen bananas coated with a generous layer of rich dark chocolate that burst with flavor. 4.5OZ/24PK