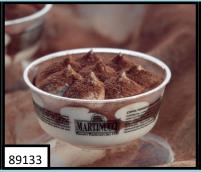

### **TIRAMISU CAKE**

Tiramisu in a light sponge cake, delicately soaked in espresso, alternately layered with our imported mascarpone cheese and finished with a light dusting of cocoa. 14SL