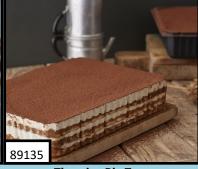

### **TIRAMISU CAKE**

Tiramisu in a light sponge cake, delicately soaked in espresso, alternately layered with our imported mascarpone cheese and finished with a light dusting of cocoa. 14SL