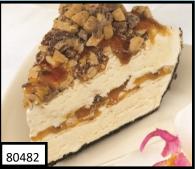

#### **CHOCOLATE BOURBON PECAN**

Sweetened cookie crust, brown sugar, molasses, chopped pecans, pure chocolate morsels, Kentucky bourbon, chocolate drizzle. 14SL