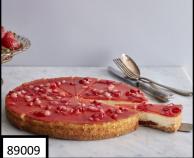

and almonds. 6PK



CHEESECAKE GLASS
Cheesecake gelato with berries, berry sauce, & graham. 6PK





Frutta Di Bosco

Shortcrust with a layer sponge cake filled with custard and cream, covered with soft fruits & garnished with apricot jelly. 12SL



**Torta Fragola** 

Shortcrust pastry with a layer of sponge cake filled with custard and cream, covered with strawberries and apricot jelly. 12SL



**Torta Della Nonna** 

Shortcrust pastry filled with custard and garnished with pine nuts, almonds and icing sugar. 12SL



Torta Ricotta Pear

Two discs of hazelnut cookies with a delicate ricotta mousse and pear pieces. 12SL



**Ricotta Pistachio Torte** 

Sponge cake layered with ricotta cream and pistachio cream. Decorated with crunchy pistachio grains and a shortcrust pastry crumble. 12SL



**Strawberry Cheesecake** 

A layer of biscuit with soft cheese and ricotta cream, filled with strawberry jam and garnished on the top with strawberries. 12SL



**Caramel Cheesecake** 

A layer of biscuit with soft cheese and ricotta cream, covered by a tasty layer of caramel sauce with salted butter. 12SL



**Cheesecake NY** 

A layer of biscuit with soft cheese and ricotta cream without garnishing sauces, ideal for personalization. 12SL



**Ricotta Chocolate Tart** 

Friable chocolate short pastry with ricotta cream cheese and drops of dark chocolate. 12SL



Torta Amaretto

Amaretto-soaked sponge cake with amaretto chantilly cream, chopped amarettos and nuts, garnished with amarettos and zuppa inglese chantilly cream. 12SL



**Torta Macao Chocolate** 

Soft chocolate dough on a Fr