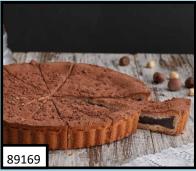

#### **CHOCOLATE BOURBON PECAN**

Sweetened cookie crust, brown sugar, molasses, chopped pecans, pure chocolate morsels, Kentucky bourbon, chocolate drizzle. 14SL