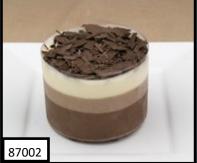

## **SINGLE PORTION DESSERTS**

Espresso infused vanilla cake with mascarpone cream. 12PK 3"

RED VELVET

Red velvet cake with a rich cream cheese filling. 12PK 3"

TRIPLE MOUSSE

Delicious chocolate cake with creamy layers of dark, white and milk chocolate mousse. 12PK 3"