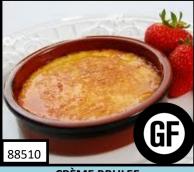

FLAN
Smooth, creamy custard is infused & topped with sweet caramel syrup.
12/4oz

PANNA COTTA
Luscious, smooth, eggless vanilla
custard. 12/5oz

CRÈME BRULEE

Luscious vanilla custard topped with
a golden caramelized topping.
12/40Z Crocks.