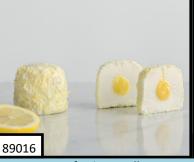

### **LIMONCELLO CAKE**

A rich combination of Sicilian lemon infused sponge cake and Italian mascarpone topped with European white chocolate curls. 14SL

### **LIMONCELLO TRAY**

Lemon sponge cake and mascarpone, white chocolate shavings. 2/4.5lb