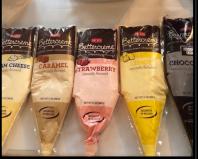

AND MUCH MORE!

CAKE ICING

Pre-whipped cake icings. Ice your own cakes. 10 colors and flavors.

9lb & 15lb pails.

CAKE ICING

Pre-whipped cake icing in a pastry bag.
8 colors and flavors. 15/12oz bags per case.