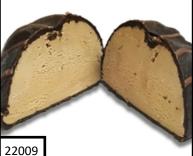

## **TARTUFOS & TRUFFLES**

**VANILLA CHOCOLATE TARTUFO** 

Vanilla & chocolate ice cream surrounding a red cherry and chopped almonds, enrobed in a super premium dark chocolate. 25pk

PISTACHIO TARTUFO

Pistachio ice cream surrounding a red cherry and chopped almonds, enrobed in a super premium dark chocolate. 25pk