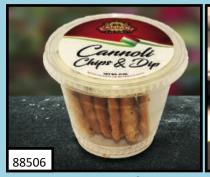

TRES LECHES CHEESECAKE

New York Style cheesecake with a tres leches soaked vanilla cake base. 12PK Grab & Go Cup.

**CANNOLI CHIPS & DIP** 

Light, crispy cannoli shells married with our velvety Italian cannoli cream.