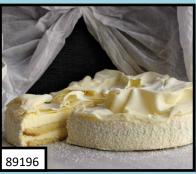

Creamy & fluffy NY cheesecake without the crust, making it Gluten Free.14SL

**ITALIAN CHEESECAKE** 

Ricotta cheese, honey, eggs, sugar, vanilla, dark rum, hint of orange, sweetened cookie crust. **14SL** 