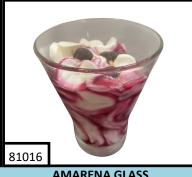

AMARENA GLASS
Cherry vanilla gelato with cherry sauce. Topped with a cherry. 6PK

CIOCCOLATO GLASS
Chocolate gelato topped with chocolate sauce & chocolate shavings.

6PK

GIANDUIA GLASS

Hazelnut gelato topped with chocolate sauce & chocolate shavings. 6PK