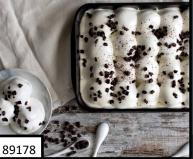

Trancio Tiramisu Long

Mascarpone cream on a layer of sponge cake, covered with coffee-soaked ladyfingers & garnished with mascarpone cream and cocoa powder.

Tiramisu Big Tray

Mascarpone and zabaglione cream on a layer of coffee-soaked sponge cake, garnished with cocoa. 4LB

Mini Tiramisu

Coffee-soaked Ladyfingers with a delicate fresh mascarpone cream dusted with cocoa. 9PC 4OZ.

<u>Dalia Tiramisu</u> Sponge cake soaked in coffee interspersed with a delicate mascarpone fresh cream and dusted with cocoa. 9PC 3.25OZ