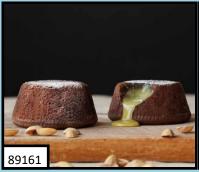

Souffle Pistachio
Pistachio soufflé with a delicious
heart of liquid chocolate.
12PK 3.5OZ

Souffle White Chocolate
Chocolate soufflé with a delicious
heart with pure liquid white chocolate.
12PK 3.5OZ

Souffle Chocolate Pistachio
Chocolate soufflé with a delicious
heart with liquid pistachio.
12PK 3.5OZ