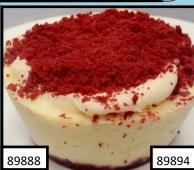

RED VELVET CHEESECAKE

New York Style cheesecake with a Red Velvet crust, topped with Red Velvet cake & Cream Cheese 5OZ 12PK or Grab & Go Cup.

**OREO CHEESECAKE** 

New York Style cheesecake with a Oreo crust, topped with Oreo crumble. 5OZ 12PK