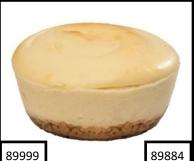

Cookie crust cheesecake infused with hot chocolate topped with marshmallow, dusted with cocoa powder and chocolate shavings. 12PK

**NEW YORK CHEESECAKE** 

New York Style cheesecake with a graham cracker crust. 5OZ 12PK or Grab & Go Cup.