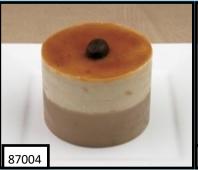

Moist & luscious layers of cinnamon spiced carrot cake with 2 layers of cream cheese frosting topped with whipped cream rosette & walnut crumbs. 12PK 3"

DULCE DE LECHE
Layers of yummy caramel sponge cake
with a sweet caramel mousse topped
with caramel chips. 12PK 3"