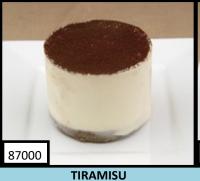

### **TIRAMISU CAKE**

Tiramisu in a light sponge cake, delicately soaked in espresso, alternately layered with our imported mascarpone cheese and finished with a light dusting of cocoa. 14SL