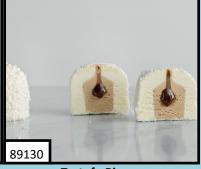

Moist & luscious layers of cinnamon spiced carrot cake with 2 layers of cream cheese frosting topped with whipped cream rosette & walnut crumbs. 12PK 3"

DULCE DE LECHE
Layers of yummy caramel sponge cake
with a sweet caramel mousse topped
with caramel chips. 12PK 3"