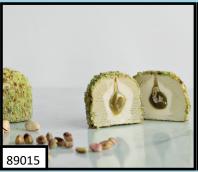

Torta Ricotta Pear

Two discs of hazelnut cookies with a delicate ricotta mousse and pear pieces. 12SL

**Ricotta Pistachio Torte** 

Sponge cake layered with ricotta cream and pistachio cream. Decorated with crunchy pistachio grains and a shortcrust pastry crumble. 12SL