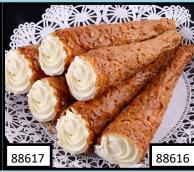

### **CANNOLI RAVIOLI**

Pastry dough filled with cannoli cream in the shape of a ravioli. Deep fry for 30 seconds. 48PK

**CANNOLI CREAM & SHELLS** 

Impastata ricotta with chocolate chips. Vanilla & Chocolate Cream Available