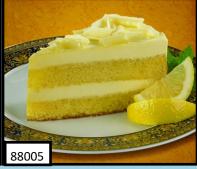

### **LIMONCELLO CAKE**

A rich combination of Sicilian lemon infused sponge cake and Italian mascarpone topped with European white chocolate curls. 14SL