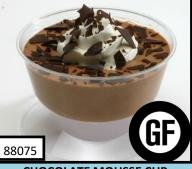

## **SINGLE PORTION DESSERTS**

TIRAMISU CUP

Ladyfingers soaked in an espresso mixture, layered with mascarpone, dusted with cocoa powder. 12/3.50Z

CHOCOLATE MOUSSE CUP
Rich and smooth chocolate mousse,
topped with whipped cream and
chocolate shavings. 12/3.5OZ