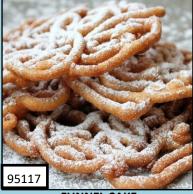

Bake off. Cinnamon & sugar fried dough pastry. Traditional & OREO. 100PK

**PRETZELS** 

Bake off. Jumbo & soft with salt packets. 50Z 50PK

**FUNNEL CAKE** 

Delicious, pre-formed funnel cakes. Can be heated or fried. 8.5" 48PK